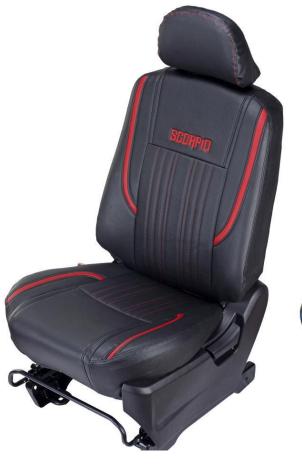

Seat Cover Set Black Red - Vinyl with AR - 8S Part Number AC00434

Seat Cover Set Black Blue - Vinyl with AR - 8S Part Number AC00438

| PART NR      | PART DESCRIPTION                                           |
|--------------|------------------------------------------------------------|
|              |                                                            |
| CMHSC16PL    | FLOOR MATS - SCORPIO SUV NG - PRIMALOUR                    |
| CMHSC16DB    | FLOOR MATS - SCORPIO SUV NG - DIRTBUSTER                   |
| CMHSC16RR    | FLOOR MATS - SCORPIO SUV NG - REINFORCED RUBBER            |
| CMHKSC16DLT  | FLOOR MATS - SCORPIO SUV NG KIT - DURALOUR TUFTED          |
| CMHSC16BPL   | FLOOR MATS - SCORPIO SUV NG WITH BOOT - PRIMALOUR          |
| CMHSC16BDB   | FLOOR MATS - SCORPIO SUV NG WITH BOOT - DIRTBUSTER         |
| CMHSC16BRR   | FLOOR MATS - SCORPIO SUV NG WITH BOOT - REINFORCED RUBBER  |
| CMHKSC16BDLT | FLOOR MATS - SCORPIO SUV NG KIT WITH BOOT- DURALOUR TUFTED |