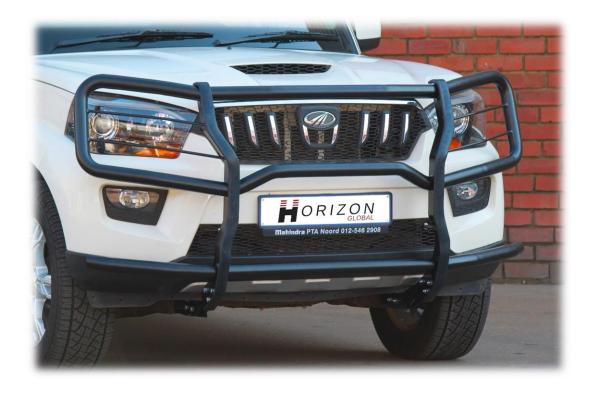

## APPROVED ACCESSORIES

Front Replacement Bumper Part Number: BUNS10F

Rear Replacement Bumper & Towbar Part Number: BUNS10R

**Mahindra**Rise.

Towbar Part Number: TRIMSSUV1640TB Wrap Around Bullbar Part Number: TRIMSSUV17WD