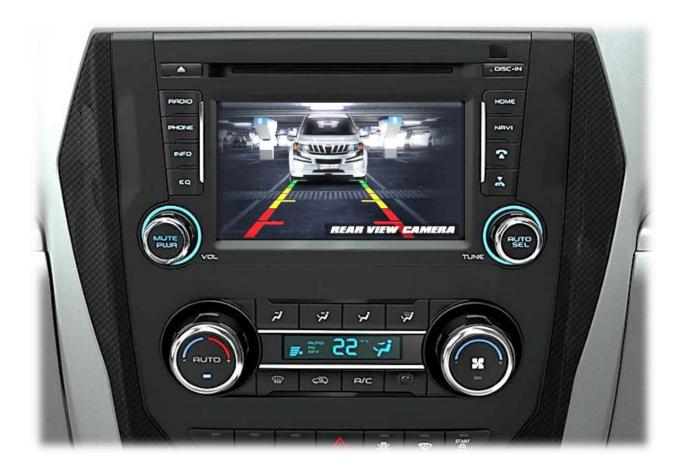

Nudgebar – Mild Steel Black Part Number: TRIMSSUV17N Nudgebar – Stainless Steel Part Number: TRIMSSUV17NS

Rain Visor Set Part Number AC00116 Sun Shade Set Part Number AC00450

Scorpio S10 Reverse Camera Part Number AC00445