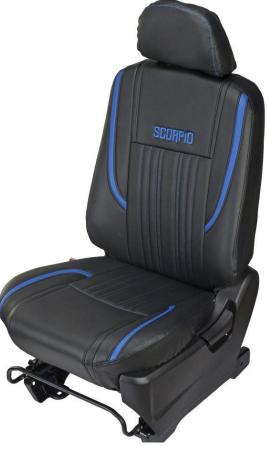

Seat Cover Set Black Red - Vinyl with AR - 8S Part Number AC00434

Seat Cover Set Black Blue - Vinyl with AR - 8S Part Number AC00438

| PART NR      | PART DESCRIPTION                                           |
|--------------|------------------------------------------------------------|
|              |                                                            |
| CMHSC16PL    | FLOOR MATS - SCORPIO SUV NG - PRIMALOUR                    |
| CMHSC16DB    | FLOOR MATS - SCORPIO SUV NG - DIRTBUSTER                   |
| CMHSC16RR    | FLOOR MATS - SCORPIO SUV NG - REINFORCED RUBBER            |
| CMHKSC16DLT  | FLOOR MATS - SCORPIO SUV NG KIT - DURALOUR TUFTED          |
| CMHSC16BPL   | FLOOR MATS - SCORPIO SUV NG WITH BOOT - PRIMALOUR          |
| CMHSC16BDB   | FLOOR MATS - SCORPIO SUV NG WITH BOOT - DIRTBUSTER         |
| CMHSC16BRR   | FLOOR MATS - SCORPIO SUV NG WITH BOOT - REINFORCED RUBBER  |
| CMHKSC16BDLT | FLOOR MATS - SCORPIO SUV NG KIT WITH BOOT- DURALOUR TUFTED |