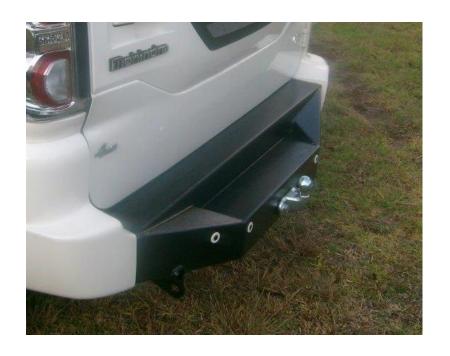

## APPROVED ACCESSORIES

Front Replacement Bumper Part Number: BUNS10F

Rear Replacement Bumper & Towbar Part Number: BUNS10R

**Mahindra**Rise.

Towbar Part Number: TRIMSSUV1640TB Wrap Around Bullbar Part Number: TRIMSSUV17WD