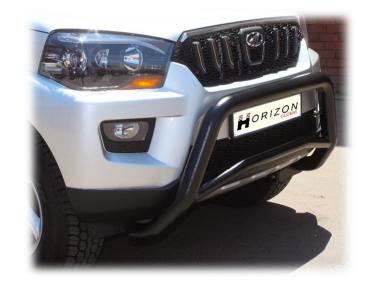

Nudgebar – Mild Steel Black Part Number: TRIMSSUV17N Nudgebar – Stainless Steel Part Number: TRIMSSUV17NS

Rain Visor Set Part Number AC00116 Sun Shade Set Part Number AC00450

Scorpio S10 Reverse Camera Part Number AC00445