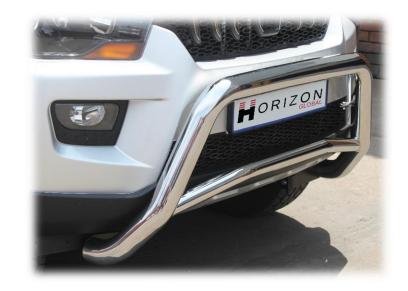

Nudgebar – Mild Steel Black Part Number: TRIMSSUV17N Nudgebar – Stainless Steel Part Number: TRIMSSUV17NS

Rain Visor Set Part Number AC00116 Sun Shade Set Part Number AC00450

Scorpio S10 Reverse Camera Part Number AC00445