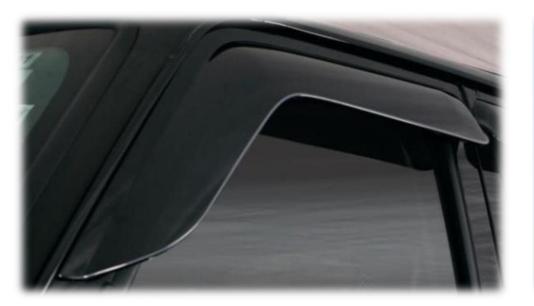

Nudgebar – Mild Steel Black Part Number: TRIMSSUV17N Nudgebar – Stainless Steel Part Number: TRIMSSUV17NS

Rain Visor Set Part Number AC00116 Sun Shade Set Part Number AC00450

Scorpio S10 Reverse Camera Part Number AC00445