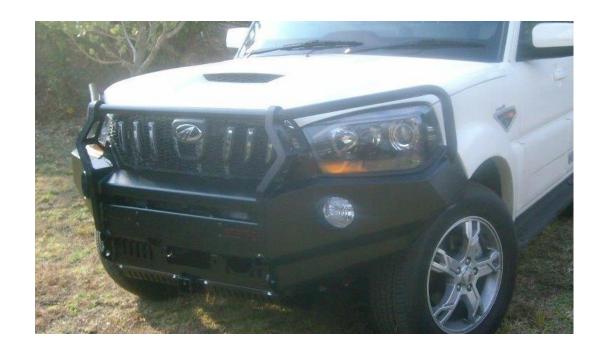

## APPROVED ACCESSORIES

Front Replacement Bumper Part Number: BUNS10F

Rear Replacement Bumper & Towbar Part Number: BUNS10R

**Mahindra**Rise.

Towbar Part Number: TRIMSSUV1640TB Wrap Around Bullbar Part Number: TRIMSSUV17WD

Nudgebar – Mild Steel Black Part Number: TRIMSSUV17N Nudgebar – Stainless Steel Part Number: TRIMSSUV17NS

Rain Visor Set Part Number AC00116 Sun Shade Set Part Number AC00450

Scorpio S10 Reverse Camera Part Number AC00445