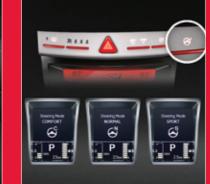

#### SMART STEERING SYSTEM

Select between three different modes, COMFORT, NORMAL and SPORT to match conditions and enhance your experience.

FIRST IN CLASS

Like all Mahindra SUVs, the refreshed XUV300 has elements of the group's signature design language that includes full volumes, sculpted sections and muscled surfaces. It also has the distinctive Mahindra bold grille with chrome highlights on the highest specification level which includes the multi-spoke, diamond cut 16' alloy wheels.