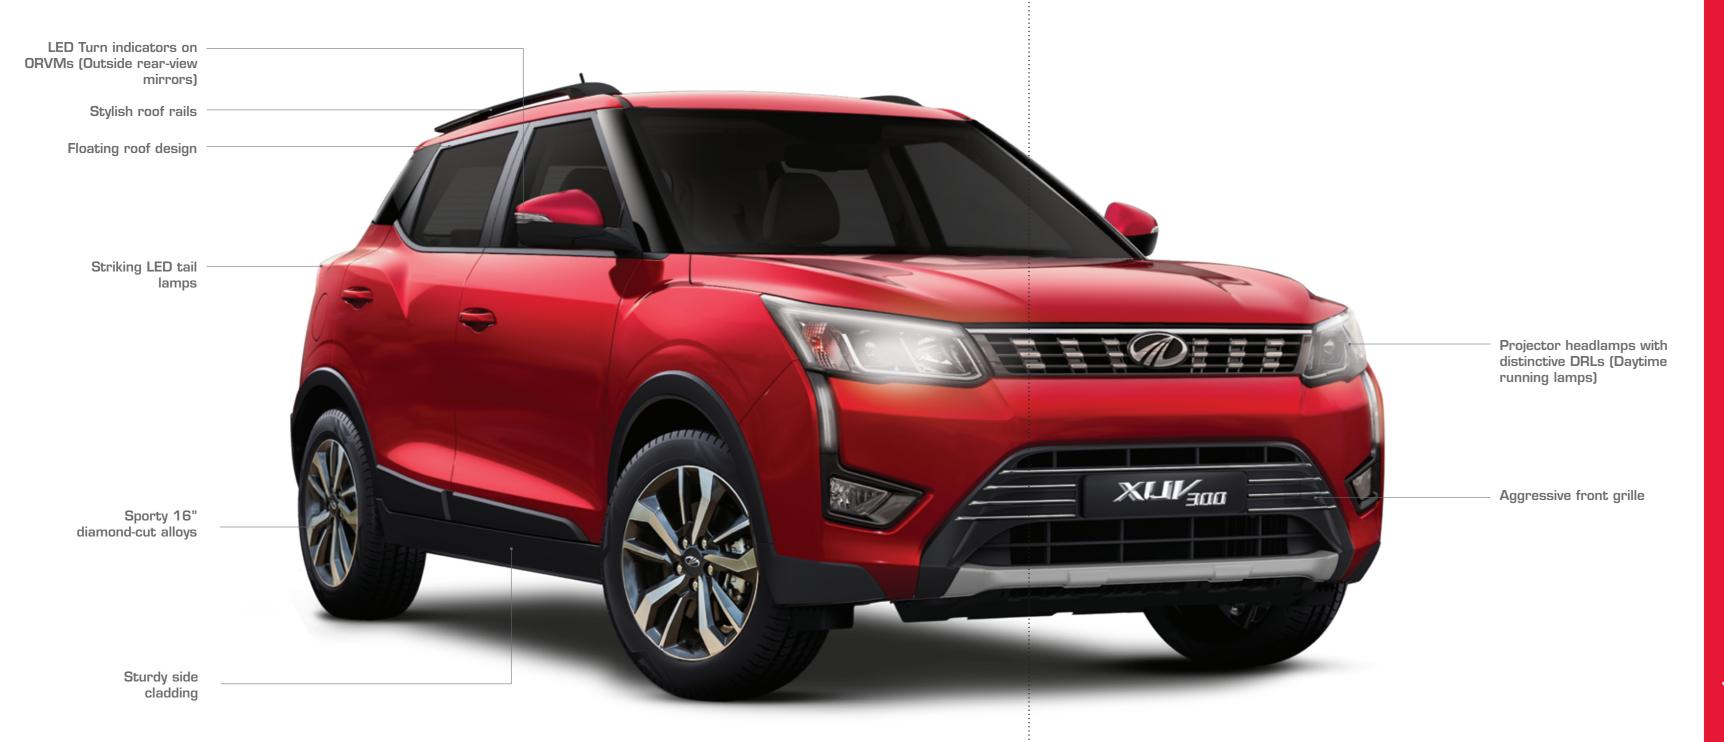

#### SMART STEERING SYSTEM

Select between three different modes, COMFORT, NORMAL and SPORT to match conditions and enhance your experience.

FIRST IN CLASS

Like all Mahindra SUVs, the refreshed XUV300 has elements of the group's signature design language that includes full volumes, sculpted sections and muscled surfaces. It also has the distinctive Mahindra bold grille with chrome highlights on the highest specification level which includes the multi-spoke, diamond cut 16' alloy wheels.