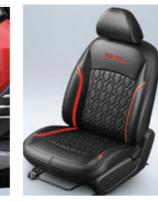

#### PREMIUM UPHOLSTERY

Premium leatherette seats provide a level of luxury and comfort way ahead of its class.

#### 6-WAY ADJUSTABLE DRIVER'S SEAT

Ensures your comfort however long the journey.