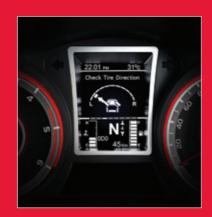

#### TYRE POSITION

Displays tyre position to assist the driver when starting out.

FIRST IN CLASS