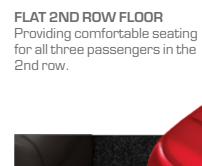

AMPLE SPACE WITH MAXIMUM FLEXIBILITY

Space for five adults to sit comfortably without compromise,

provides the option of a deeper space for more difficult loads

you need more load space. The adjustable boot floor also

with the added flexibility of 60/40 folding second row for when