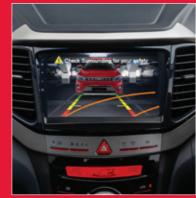

#### PARK ASSIST

Rear sonar standard. Front & Rear Sonar (W8) Rear camera with adaptive guidelines for effor<u>tless</u> parking (W8).

**CLASS LEADING** 