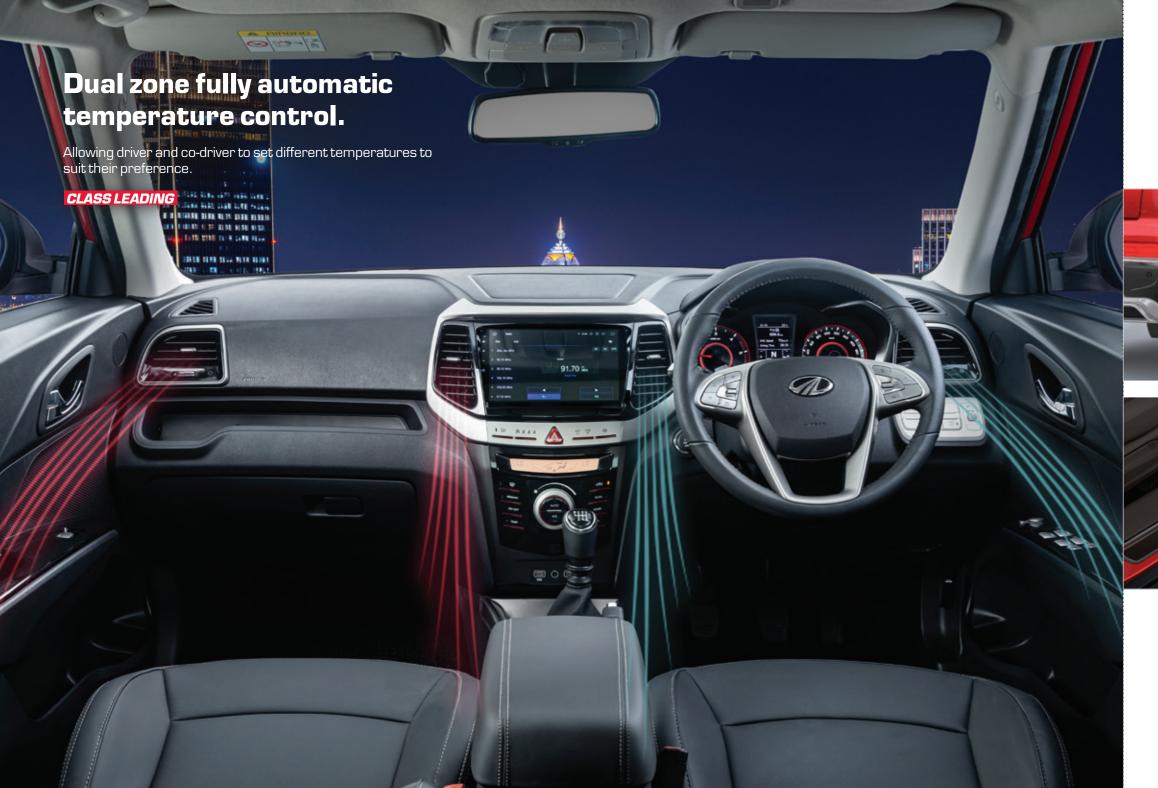

| Technology                                                                                                                                                                                                                                                                                                                                                                                                                                                                                                                                         | W4 Petrol     | W4 Petrol SE     | W6 - Diesel     | W6 - Petrol     | W8 - Diesel                                                        | W8 - Petrol                  |
|----------------------------------------------------------------------------------------------------------------------------------------------------------------------------------------------------------------------------------------------------------------------------------------------------------------------------------------------------------------------------------------------------------------------------------------------------------------------------------------------------------------------------------------------------|---------------|------------------|-----------------|-----------------|--------------------------------------------------------------------|------------------------------|
| Start stop button                                                                                                                                                                                                                                                                                                                                                                                                                                                                                                                                  | -             | -                | -               | -               | •                                                                  | •                            |
| Auto dimming IRVM                                                                                                                                                                                                                                                                                                                                                                                                                                                                                                                                  | -             | -                | -               | -               | •                                                                  | •                            |
| Touch screen infotainment                                                                                                                                                                                                                                                                                                                                                                                                                                                                                                                          | (3.5" Radio)  | 9" Display       | 9" Display      | 9" Display      | 9" Display                                                         | 9" Display                   |
| Extended power window operation                                                                                                                                                                                                                                                                                                                                                                                                                                                                                                                    | -             | -                | -               | -               | •                                                                  | •                            |
| USB audio points                                                                                                                                                                                                                                                                                                                                                                                                                                                                                                                                   | 1             | 1                | 1               | 1               | 2                                                                  | 2                            |
| Front and rear power windows                                                                                                                                                                                                                                                                                                                                                                                                                                                                                                                       | •             | •                | •               | •               | •                                                                  | •                            |
| 1 touch lane change indicator                                                                                                                                                                                                                                                                                                                                                                                                                                                                                                                      | -             | -                | •               | •               | •                                                                  | •                            |
| Micro hybrid technology                                                                                                                                                                                                                                                                                                                                                                                                                                                                                                                            | _             | -                | _               | -               | •                                                                  | •                            |
| Smart steering system                                                                                                                                                                                                                                                                                                                                                                                                                                                                                                                              | -             | -                | •               | •               | •                                                                  | •                            |
| Tyre Pressure Warning                                                                                                                                                                                                                                                                                                                                                                                                                                                                                                                              | -             | -                | -               | -               | •                                                                  | •                            |
| Follow me home and lead me to vehicle lamps                                                                                                                                                                                                                                                                                                                                                                                                                                                                                                        | -             | -                | -               | -               | •                                                                  | •                            |
| Intelligent light sensing headlamps                                                                                                                                                                                                                                                                                                                                                                                                                                                                                                                | -             | -                | -               | -               | •                                                                  | •                            |
| Smart rain sensing wipers                                                                                                                                                                                                                                                                                                                                                                                                                                                                                                                          | -             | -                | -               | -               | •                                                                  | •                            |
| Tyre Direction System                                                                                                                                                                                                                                                                                                                                                                                                                                                                                                                              | •             | •                | •               | •               | •                                                                  | •                            |
| Driver power window with express down                                                                                                                                                                                                                                                                                                                                                                                                                                                                                                              | •             | •                | •               | •               | Express up & down & antipinch                                      | Express up & down & antipino |
| Electrical adjustable ORVMs                                                                                                                                                                                                                                                                                                                                                                                                                                                                                                                        | •             | •                | •               | •               | Foldable and adjustable                                            | Foldable and adjustable      |
| Apple Carplay/Android Auto                                                                                                                                                                                                                                                                                                                                                                                                                                                                                                                         | -             | •                | •               | •               | •                                                                  | •                            |
| Projector headlamps                                                                                                                                                                                                                                                                                                                                                                                                                                                                                                                                | -             | -                | -               | -               | •                                                                  | •                            |
| Built in navigation system                                                                                                                                                                                                                                                                                                                                                                                                                                                                                                                         | -             | •                | •               | •               | •                                                                  | •                            |
| Bluetooth/aux/USB connectivity                                                                                                                                                                                                                                                                                                                                                                                                                                                                                                                     | •             | •                | •               | •               | With, dual                                                         | With, dual                   |
| Central locking                                                                                                                                                                                                                                                                                                                                                                                                                                                                                                                                    | •             | •                | •               | •               | •                                                                  | •                            |
| Passive keyless entry                                                                                                                                                                                                                                                                                                                                                                                                                                                                                                                              | -             | -                | -               | -               | •                                                                  | •                            |
| Key with remote                                                                                                                                                                                                                                                                                                                                                                                                                                                                                                                                    | -             | -                | •               | •               | •                                                                  | •                            |
| Supervision cluster with TFT screen                                                                                                                                                                                                                                                                                                                                                                                                                                                                                                                | -             | -                | -               | -               | •                                                                  | •                            |
| FL II IIII/AO                                                                                                                                                                                                                                                                                                                                                                                                                                                                                                                                      | •             | •                | •               | •               | _                                                                  | _                            |
| Electrically operated HVAC                                                                                                                                                                                                                                                                                                                                                                                                                                                                                                                         | _             | _                | •               | •               | _                                                                  |                              |
| Dual zone FATC                                                                                                                                                                                                                                                                                                                                                                                                                                                                                                                                     | -             | -                | -               | -               | •                                                                  | •                            |
| Dual zone FATC                                                                                                                                                                                                                                                                                                                                                                                                                                                                                                                                     | -             | -                | -               | -               |                                                                    |                              |
| , .                                                                                                                                                                                                                                                                                                                                                                                                                                                                                                                                                | -             | W4 Petrol SE     | -               | W6 - Petrol     | ●<br>W8 - Diesel<br>7                                              | ● <b>W8 - Petrol</b> 7       |
| Dual zone FATC Safety                                                                                                                                                                                                                                                                                                                                                                                                                                                                                                                              | W4 Petrol     | W4 Petrol SE     | W6 - Diesel     | W6 - Petrol     | W8 - Diesel                                                        | W8 - Petrol                  |
| Dual zone FATC Safety Number of Airbags ISOFIX child seat achors                                                                                                                                                                                                                                                                                                                                                                                                                                                                                   | W4 Petrol     | W4 Petrol SE     | W6 - Diesel     | W6 - Petrol     | W8 - Diesel                                                        | <b>W8 - Petrol</b><br>7      |
| Dual zone FATC Safety Number of Airbags ISOFIX child seat achors ESP with roll over mitigation                                                                                                                                                                                                                                                                                                                                                                                                                                                     | W4 Petrol     | W4 Petrol SE     | W6 - Diesel     | W6 - Petrol     | W8 - Diesel<br>7                                                   | W8 - Petrol 7 •              |
| Dual zone FATC Safety Number of Airbags ISOFIX child seat achors ESP with roll over mitigation Corner braking control                                                                                                                                                                                                                                                                                                                                                                                                                              | W4 Petrol 2 - | - W4 Petrol SE 2 | - W6 - Diesel 2 |                 | 7<br>•                                                             | <b>W8 - Petrol</b> 7 • •     |
| Dual zone FATC  Safety  Number of Airbags ISOFIX child seat achors ESP with roll over mitigation  Corner braking control  Front fog lamps                                                                                                                                                                                                                                                                                                                                                                                                          | - W4 Petrol 2 |                  | - W6 - Diesel 2 | W6 - Petrol 2   | <b>W8 - Diesel</b> 7 • • Fr                                        | <b>W8 - Petrol</b> 7 • • Fr  |
| Dual zone FATC  Safety  Number of Airbags ISOFIX child seat achors ESP with roll over mitigation  Corner braking control  Front fog lamps  Collapsible steering                                                                                                                                                                                                                                                                                                                                                                                    | - W4 Petrol 2 | - W4 Petrol SE 2 | - W6 - Diesel 2 | - W6 - Petrol 2 | ### No see 1                                                       | W8 - Petrol 7  ● Fr          |
| Dual zone FATC  Safety  Number of Airbags ISOFIX child seat achors ESP with roll over mitigation  Corner braking control  Front fog lamps  Collapsible steering  Seatbelt reminder for co-driver                                                                                                                                                                                                                                                                                                                                                   | - W4 Petrol 2 | W4 Petrol SE 2   | 2<br>           | W6 - Petrol 2   | W8 - Diesel 7                                                      | W8 - Petrol 7 • • Fr •       |
| Dual zone FATC  Safety  Number of Airbags  ISOFIX child seat achors  ESP with roll over mitigation  Corner braking control  Front fog lamps  Collapsible steering  Seatbelt reminder for co-driver  3 point seatbelt for middle seat in second row                                                                                                                                                                                                                                                                                                 | - W4 Petrol 2 | - W4 Petrol SE 2 |                 | W6 - Petrol 2   | W8 - Diesel 7                                                      | W8 - Petrol 7  ● Fr          |
| Dual zone FATC  Safety  Number of Airbags  ISOFIX child seat achors  ESP with roll over mitigation  Corner braking control  Front fog lamps  Collapsible steering  Seatbelt reminder for co-driver  3 point seatbelt for middle seat in second row  Rear defogger wash and wipe                                                                                                                                                                                                                                                                    | - W4 Petrol 2 | W4 Petrol SE 2   | 2<br>           | W6 - Petrol 2   | W8 - Diesel 7                                                      | W8 - Petrol 7 • • Fr •       |
| Dual zone FATC  Safety  Number of Airbags  ISOFIX child seat achors  ESP with roll over mitigation  Corner braking control  Front fog lamps  Collapsible steering  Seatbelt reminder for co-driver  3 point seatbelt for middle seat in second row                                                                                                                                                                                                                                                                                                 | - W4 Petrol 2 | W4 Petrol SE 2   |                 | W6 - Petrol 2   | W8 - Diesel 7                                                      | W8 - Petrol 7 • • Fr •       |
| Dual zone FATC  Safety  Number of Airbags ISOFIX child seat achors ESP with roll over mitigation  Corner braking control  Front fog lamps  Collapsible steering  Seatbelt reminder for co-driver  3 point seatbelt for middle seat in second row  Rear defogger wash and wipe  Front seatbelt with pretensioner                                                                                                                                                                                                                                    |               |                  |                 | W6 - Petrol 2   | W8 - Diesel 7                                                      | W8 - Petrol 7 • • Fr •       |
| Dual zone FATC  Safety  Number of Airbags ISOFIX child seat achors ESP with roll over mitigation  Corner braking control  Front fog lamps  Collapsible steering  Seatbelt reminder for co-driver  3 point seatbelt for middle seat in second row  Rear defogger wash and wipe  Front seatbelt with pretensioner and load limiter                                                                                                                                                                                                                   |               |                  |                 | W6 - Petrol 2   | W8 - Diesel 7                                                      | W8 - Petrol 7 • • Fr •       |
| Dual zone FATC  Safety  Number of Airbags  ISOFIX child seat achors  ESP with roll over mitigation  Corner braking control  Front fog lamps  Collapsible steering  Seatbelt reminder for co-driver  3 point seatbelt for middle seat in second row  Rear defogger wash and wipe  Front seatbelt with pretensioner  and load limiter  Speed sensing door lock                                                                                                                                                                                       |               |                  |                 | W6 - Petrol 2   | W8 - Diesel 7                                                      | W8 - Petrol 7 • • Fr •       |
| Dual zone FATC  Safety  Number of Airbags  ISOFIX child seat achors  ESP with roll over mitigation  Corner braking control  Front fog lamps  Collapsible steering  Seatbelt reminder for co-driver  3 point seatbelt for middle seat in second row  Rear defogger wash and wipe  Front seatbelt with pretensioner  and load limiter  Speed sensing door lock  Impact sensing unlock                                                                                                                                                                |               |                  |                 |                 | W8 - Diesel 7 7 6 6 Fr 6 6 6 7 7                                   | W8 - Petrol 7 • • Fr •       |
| Dual zone FATC  Safety  Number of Airbags  ISOFIX child seat achors  ESP with roll over mitigation  Corner braking control  Front fog lamps  Collapsible steering  Seatbelt reminder for co-driver  3 point seatbelt for middle seat in second row  Rear defogger wash and wipe  Front seatbelt with pretensioner and load limiter  Speed sensing door lock  Impact sensing unlock  High mounted stop lamp                                                                                                                                         |               |                  |                 |                 | W8 - Diesel 7 7 6 6 Fr 6 6 6 6 7 7 7 7 7 7 7 7 7 7 8 7 8 7 8 8 8 8 | W8 - Petrol 7  Fr  0         |
| Dual zone FATC  Safety  Number of Airbags  ISOFIX child seat achors  ESP with roll over mitigation  Corner braking control  Front fog lamps  Collapsible steering  Seatbelt reminder for co-driver  3 point seatbelt for middle seat in second row  Rear defogger wash and wipe  Front seatbelt with pretensioner and load limiter  Speed sensing door lock  Impact sensing unlock  High mounted stop lamp  ABS with EBD  Immobiliser                                                                                                              |               | - W4 Petrol SE 2 |                 |                 | W8 - Diesel 7 7                                                    | W8 - Petrol 7  Fr  0         |
| Dual zone FATC  Safety  Number of Airbags ISOFIX child seat achors ESP with roll over mitigation  Corner braking control  Front fog lamps  Collapsible steering Seatbelt reminder for co-driver 3 point seatbelt for middle seat in second row Rear defogger wash and wipe Front seatbelt with pretensioner and load limiter Speed sensing door lock Impact sensing unlock High mounted stop lamp  ABS with EBD Immobiliser Panic braking signal                                                                                                   |               | - W4 Petrol SE 2 |                 | W6 - Petrol 2   | W8 - Diesel 7 7                                                    | W8 - Petrol 7  Fr  0         |
| Dual zone FATC  Safety  Number of Airbags  ISOFIX child seat achors  ESP with roll over mitigation  Corner braking control  Front fog lamps  Collapsible steering  Seatbelt reminder for co-driver  3 point seatbelt for middle seat in second row  Rear defogger wash and wipe  Front seatbelt with pretensioner  and load limiter  Speed sensing door lock  Impact sensing unlock  High mounted stop lamp  ABS with EBD  Immobiliser  Panic braking signal  Anti theft alarm                                                                     |               | - W4 Petrol SE 2 |                 | W6 - Petrol 2   | W8 - Diesel 7 7                                                    | W8 - Petrol 7  Fr  0         |
| Dual zone FATC  Safety  Number of Airbags  ISOFIX child seat achors  ESP with roll over mitigation  Corner braking control  Front fog lamps  Collapsible steering  Seatbelt reminder for co-driver  3 point seatbelt for middle seat in second row  Rear defogger wash and wipe  Front seatbelt with pretensioner  and load limiter  Speed sensing door lock  Impact sensing unlock  High mounted stop lamp  ABS with EBD  Immobiliser  Panic braking signal  Anti theft alarm  Second row seatbelt reminder                                       |               |                  |                 | W6 - Petrol 2   | W8 - Diesel 7 7                                                    | W8 - Petrol 7                |
| Dual zone FATC  Safety  Number of Airbags  ISOFIX child seat achors  ESP with roll over mitigation  Corner braking control  Front fog lamps  Collapsible steering  Seatbelt reminder for co-driver  3 point seatbelt for middle seat in second row  Rear defogger wash and wipe  Front seatbelt with pretensioner  and load limiter  Speed sensing door lock  Impact sensing unlock  High mounted stop lamp  ABS with EBD  Immobiliser  Panic braking signal  Anti theft alarm  Second row seatbelt reminder  Passenger airbag deactivation switch |               |                  |                 |                 | W8 - Diesel 7 7 6 6 7 7 6 6 7 7 6 7 7 7 7 7 7 7 7                  | W8 - Petrol 7                |
| Dual zone FATC  Safety  Number of Airbags  ISOFIX child seat achors  ESP with roll over mitigation  Corner braking control  Front fog lamps  Collapsible steering  Seatbelt reminder for co-driver  3 point seatbelt for middle seat in second row  Rear defogger wash and wipe  Front seatbelt with pretensioner  and load limiter  Speed sensing door lock  Impact sensing unlock  High mounted stop lamp  ABS with EBD  Immobiliser  Panic braking signal  Anti theft alarm  Second row seatbelt reminder                                       |               |                  |                 |                 | W8 - Diesel 7 7                                                    | W8 - Petrol 7                |
| Dual zone FATC  Safety  Number of Airbags  ISOFIX child seat achors  ESP with roll over mitigation  Corner braking control  Front fog lamps  Collapsible steering  Seatbelt reminder for co-driver  3 point seatbelt for middle seat in second row  Rear defogger wash and wipe  Front seatbelt with pretensioner  and load limiter  Speed sensing door lock  Impact sensing unlock  High mounted stop lamp  ABS with EBD  Immobiliser  Panic braking signal  Anti theft alarm  Second row seatbelt reminder  Passenger airbag deactivation switch |               |                  |                 |                 | W8 - Diesel 7 7 6 6 7 7 6 7 7 7 7 7 7 7 7 7 7 7 7                  | W8 - Petrol 7                |