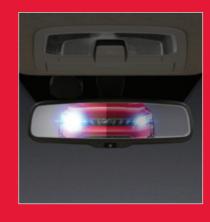

#### **AUTO DIMMING MIRROR**

The rear-view mirror automatically adjusts the intensity of light reflected at night.

**CLASS LEADING** 