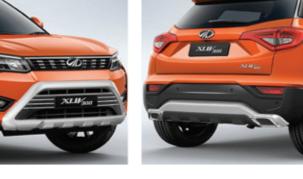

#### MUD FLAP SET

Subtle, integrated design to keep road spatter where it belongs. ASO0048

DOOR EDGE PROTECTOR

A necessity in any close

parking area.

ASO0024

16" DIAMOND CUT ALLOYS Add sophistication to your wheels. ASO0008

Adds another layer of tough. ASO0017

16" INCH SILVER ALLOYS

Get the look of alloys for

your steel rims.

ASO0052

**BUMPER CLADDING SET** 

Accentuate the aggressive front grille and imposing attitude of your XUV300 ASO0013