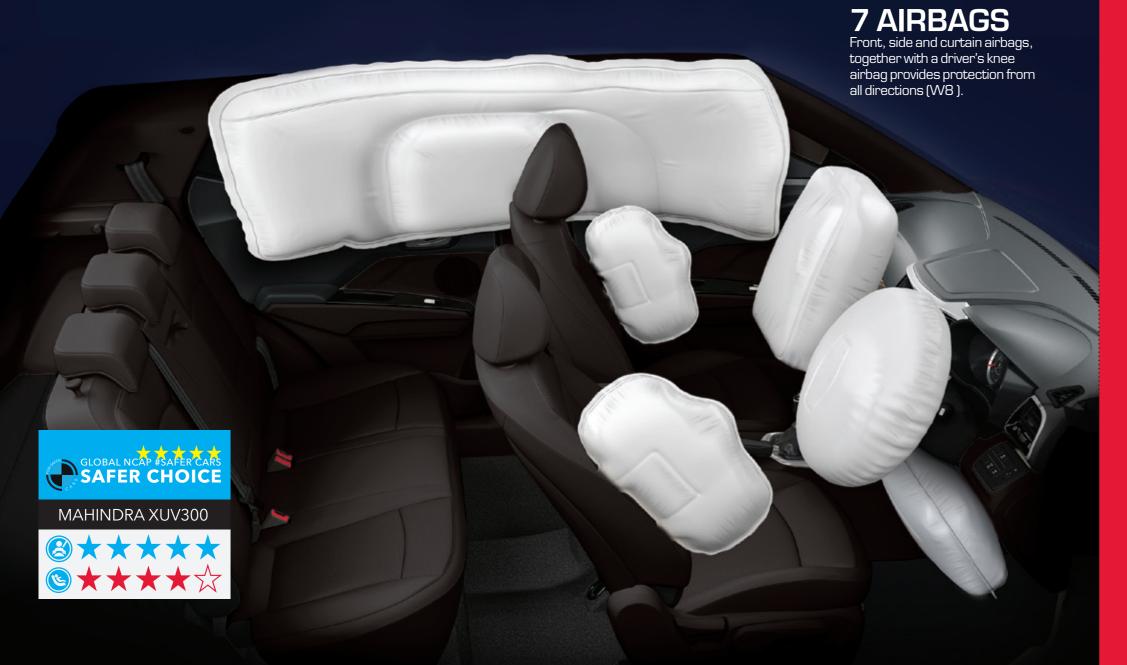

# RATED THE SAFEST CAR IN AFRICA.

SAFEST FOR YOU. SAFEST FOR YOUR FAMILY.

The Mahindra XUV300's exemplary safety credentials remain unmatched in Africa. Tested by the GNCAP for Africa, the XUV300 set a new benchmark for safety in Africa and now boasts with a score of 16.42 out of 17 for adult protection, giving it five out of five stars and four out of five stars for child safety.

★ Class leading 7 airbags
Including knee airbag,
dual-front, side and curtain
airbags

★ First-in-class front parking sensors

★ ISOFIX Child seat

★ Electronic Stability
Program with Dynamic
Steering Torque, Roll-over
Mitigation and Traction
Control, together with Hill
Start Assist.