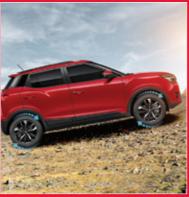

# RATED THE SAFEST CAR IN AFRICA.

SAFEST FOR YOU. SAFEST FOR YOUR FAMILY.

The Mahindra XUV300's exemplary safety credentials remain unmatched in Africa. Tested by the GNCAP for Africa, the XUV300 set a new benchmark for safety in Africa and now boasts with a score of 16.42 out of 17 for adult protection, giving it five out of five stars and four out of five stars for child safety.

**★ Front fog lamps** 

- ★ Disk brakes on all 4 wheels
- ★ Seat belt reminder for all seats
- ★ ABS and Electronic
  Brakeforce Distribution
  (EBD) standard across
  all variants

THE XUV300 IS THE FIRST CAR IN AFRICA TO BE AWARDED THE HIGHEST 5-STAR GLOBAL NCAP SAFETY RATING AND A 4-STAR CHILD SAFETY RATING. THIS PLACES IT AS THE SAFEST CAR IN AFRICA.