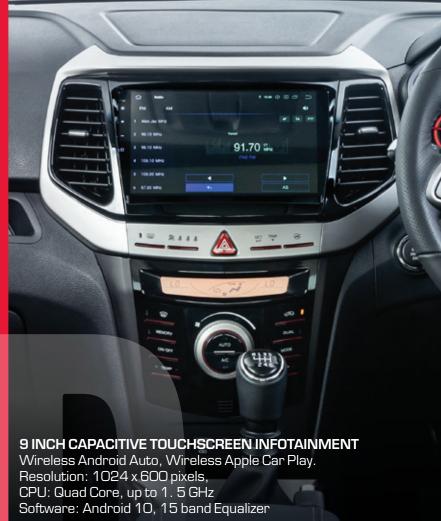

| Technology                                                                                                                                                                                                                                                                                                                                                                                                                                                                                                                                         | W4 Petrol     | W4 Petrol SE     | W6 - Diesel     | W6 - Petrol     | W8 - Diesel                                                        | W8 - Petrol                  |
|----------------------------------------------------------------------------------------------------------------------------------------------------------------------------------------------------------------------------------------------------------------------------------------------------------------------------------------------------------------------------------------------------------------------------------------------------------------------------------------------------------------------------------------------------|---------------|------------------|-----------------|-----------------|--------------------------------------------------------------------|------------------------------|
| Start stop button                                                                                                                                                                                                                                                                                                                                                                                                                                                                                                                                  | -             | -                | -               | -               | •                                                                  | •                            |
| Auto dimming IRVM                                                                                                                                                                                                                                                                                                                                                                                                                                                                                                                                  | -             | -                | -               | -               | •                                                                  | •                            |
| Touch screen infotainment                                                                                                                                                                                                                                                                                                                                                                                                                                                                                                                          | (3.5" Radio)  | 9" Display       | 9" Display      | 9" Display      | 9" Display                                                         | 9" Display                   |
| Extended power window operation                                                                                                                                                                                                                                                                                                                                                                                                                                                                                                                    | -             | -                | -               | -               | •                                                                  | •                            |
| USB audio points                                                                                                                                                                                                                                                                                                                                                                                                                                                                                                                                   | 1             | 1                | 1               | 1               | 2                                                                  | 2                            |
| Front and rear power windows                                                                                                                                                                                                                                                                                                                                                                                                                                                                                                                       | •             | •                | •               | •               | •                                                                  | •                            |
| 1 touch lane change indicator                                                                                                                                                                                                                                                                                                                                                                                                                                                                                                                      | -             | -                | •               | •               | •                                                                  | •                            |
| Micro hybrid technology                                                                                                                                                                                                                                                                                                                                                                                                                                                                                                                            | _             | -                | _               | -               | •                                                                  | •                            |
| Smart steering system                                                                                                                                                                                                                                                                                                                                                                                                                                                                                                                              | -             | -                | •               | •               | •                                                                  | •                            |
| Tyre Pressure Warning                                                                                                                                                                                                                                                                                                                                                                                                                                                                                                                              | -             | -                | -               | -               | •                                                                  | •                            |
| Follow me home and lead me to vehicle lamps                                                                                                                                                                                                                                                                                                                                                                                                                                                                                                        | -             | -                | -               | -               | •                                                                  | •                            |
| Intelligent light sensing headlamps                                                                                                                                                                                                                                                                                                                                                                                                                                                                                                                | -             | -                | -               | -               | •                                                                  | •                            |
| Smart rain sensing wipers                                                                                                                                                                                                                                                                                                                                                                                                                                                                                                                          | -             | -                | -               | -               | •                                                                  | •                            |
| Tyre Direction System                                                                                                                                                                                                                                                                                                                                                                                                                                                                                                                              | •             | •                | •               | •               | •                                                                  | •                            |
| Driver power window with express down                                                                                                                                                                                                                                                                                                                                                                                                                                                                                                              | •             | •                | •               | •               | Express up & down & antipinch                                      | Express up & down & antipino |
| Electrical adjustable ORVMs                                                                                                                                                                                                                                                                                                                                                                                                                                                                                                                        | •             | •                | •               | •               | Foldable and adjustable                                            | Foldable and adjustable      |
| Apple Carplay/Android Auto                                                                                                                                                                                                                                                                                                                                                                                                                                                                                                                         | -             | •                | •               | •               | •                                                                  | •                            |
| Projector headlamps                                                                                                                                                                                                                                                                                                                                                                                                                                                                                                                                | -             | -                | -               | -               | •                                                                  | •                            |
| Built in navigation system                                                                                                                                                                                                                                                                                                                                                                                                                                                                                                                         | -             | •                | •               | •               | •                                                                  | •                            |
| Bluetooth/aux/USB connectivity                                                                                                                                                                                                                                                                                                                                                                                                                                                                                                                     | •             | •                | •               | •               | With, dual                                                         | With, dual                   |
| Central locking                                                                                                                                                                                                                                                                                                                                                                                                                                                                                                                                    | •             | •                | •               | •               | •                                                                  | •                            |
| Passive keyless entry                                                                                                                                                                                                                                                                                                                                                                                                                                                                                                                              | -             | -                | -               | -               | •                                                                  | •                            |
| Key with remote                                                                                                                                                                                                                                                                                                                                                                                                                                                                                                                                    | -             | -                | •               | •               | •                                                                  | •                            |
| Supervision cluster with TFT screen                                                                                                                                                                                                                                                                                                                                                                                                                                                                                                                | -             | -                | -               | -               | •                                                                  | •                            |
| FL II IIII/AO                                                                                                                                                                                                                                                                                                                                                                                                                                                                                                                                      | •             | •                | •               | •               | _                                                                  | _                            |
| Electrically operated HVAC                                                                                                                                                                                                                                                                                                                                                                                                                                                                                                                         | _             | _                | •               | •               | _                                                                  |                              |
| Dual zone FATC                                                                                                                                                                                                                                                                                                                                                                                                                                                                                                                                     | -             | -                | -               | -               | •                                                                  | •                            |
| Dual zone FATC                                                                                                                                                                                                                                                                                                                                                                                                                                                                                                                                     | -             | -                | -               | -               |                                                                    |                              |
| , .                                                                                                                                                                                                                                                                                                                                                                                                                                                                                                                                                | -             | W4 Petrol SE     | -               | W6 - Petrol     | ●<br>W8 - Diesel<br>7                                              | ● <b>W8 - Petrol</b> 7       |
| Dual zone FATC Safety                                                                                                                                                                                                                                                                                                                                                                                                                                                                                                                              | W4 Petrol     | W4 Petrol SE     | W6 - Diesel     | W6 - Petrol     | W8 - Diesel                                                        | W8 - Petrol                  |
| Dual zone FATC Safety Number of Airbags ISOFIX child seat achors                                                                                                                                                                                                                                                                                                                                                                                                                                                                                   | W4 Petrol     | W4 Petrol SE     | W6 - Diesel     | W6 - Petrol     | W8 - Diesel                                                        | <b>W8 - Petrol</b><br>7      |
| Dual zone FATC Safety Number of Airbags ISOFIX child seat achors ESP with roll over mitigation                                                                                                                                                                                                                                                                                                                                                                                                                                                     | W4 Petrol     | W4 Petrol SE     | W6 - Diesel     | W6 - Petrol     | W8 - Diesel<br>7                                                   | W8 - Petrol 7 •              |
| Dual zone FATC Safety Number of Airbags ISOFIX child seat achors ESP with roll over mitigation Corner braking control                                                                                                                                                                                                                                                                                                                                                                                                                              | W4 Petrol 2 - | - W4 Petrol SE 2 | - W6 - Diesel 2 |                 | 7<br>•                                                             | <b>W8 - Petrol</b> 7 • •     |
| Dual zone FATC  Safety  Number of Airbags ISOFIX child seat achors ESP with roll over mitigation  Corner braking control  Front fog lamps                                                                                                                                                                                                                                                                                                                                                                                                          | - W4 Petrol 2 |                  | - W6 - Diesel 2 | W6 - Petrol 2   | <b>W8 - Diesel</b> 7 • • Fr                                        | <b>W8 - Petrol</b> 7 • • Fr  |
| Dual zone FATC  Safety  Number of Airbags ISOFIX child seat achors ESP with roll over mitigation  Corner braking control  Front fog lamps  Collapsible steering                                                                                                                                                                                                                                                                                                                                                                                    | - W4 Petrol 2 | - W4 Petrol SE 2 | - W6 - Diesel 2 | - W6 - Petrol 2 | ### No see 1                                                       | W8 - Petrol 7  ● Fr          |
| Dual zone FATC  Safety  Number of Airbags ISOFIX child seat achors ESP with roll over mitigation  Corner braking control  Front fog lamps  Collapsible steering  Seatbelt reminder for co-driver                                                                                                                                                                                                                                                                                                                                                   | - W4 Petrol 2 | W4 Petrol SE 2   | 2<br>           | W6 - Petrol 2   | W8 - Diesel 7                                                      | W8 - Petrol 7 • • Fr •       |
| Dual zone FATC  Safety  Number of Airbags  ISOFIX child seat achors  ESP with roll over mitigation  Corner braking control  Front fog lamps  Collapsible steering  Seatbelt reminder for co-driver  3 point seatbelt for middle seat in second row                                                                                                                                                                                                                                                                                                 | - W4 Petrol 2 | - W4 Petrol SE 2 |                 | W6 - Petrol 2   | W8 - Diesel 7                                                      | W8 - Petrol 7  ● Fr          |
| Dual zone FATC  Safety  Number of Airbags  ISOFIX child seat achors  ESP with roll over mitigation  Corner braking control  Front fog lamps  Collapsible steering  Seatbelt reminder for co-driver  3 point seatbelt for middle seat in second row  Rear defogger wash and wipe                                                                                                                                                                                                                                                                    | - W4 Petrol 2 | W4 Petrol SE 2   | 2<br>           | W6 - Petrol 2   | W8 - Diesel 7                                                      | W8 - Petrol 7 • • Fr •       |
| Dual zone FATC  Safety  Number of Airbags  ISOFIX child seat achors  ESP with roll over mitigation  Corner braking control  Front fog lamps  Collapsible steering  Seatbelt reminder for co-driver  3 point seatbelt for middle seat in second row                                                                                                                                                                                                                                                                                                 | - W4 Petrol 2 | W4 Petrol SE 2   |                 | W6 - Petrol 2   | W8 - Diesel 7                                                      | W8 - Petrol 7 • • Fr •       |
| Dual zone FATC  Safety  Number of Airbags ISOFIX child seat achors ESP with roll over mitigation  Corner braking control  Front fog lamps  Collapsible steering  Seatbelt reminder for co-driver  3 point seatbelt for middle seat in second row  Rear defogger wash and wipe  Front seatbelt with pretensioner                                                                                                                                                                                                                                    |               |                  |                 | W6 - Petrol 2   | W8 - Diesel 7                                                      | W8 - Petrol 7 • • Fr •       |
| Dual zone FATC  Safety  Number of Airbags ISOFIX child seat achors ESP with roll over mitigation  Corner braking control  Front fog lamps  Collapsible steering  Seatbelt reminder for co-driver  3 point seatbelt for middle seat in second row  Rear defogger wash and wipe  Front seatbelt with pretensioner and load limiter                                                                                                                                                                                                                   |               |                  |                 | W6 - Petrol 2   | W8 - Diesel 7                                                      | W8 - Petrol 7 • • Fr •       |
| Dual zone FATC  Safety  Number of Airbags  ISOFIX child seat achors  ESP with roll over mitigation  Corner braking control  Front fog lamps  Collapsible steering  Seatbelt reminder for co-driver  3 point seatbelt for middle seat in second row  Rear defogger wash and wipe  Front seatbelt with pretensioner  and load limiter  Speed sensing door lock                                                                                                                                                                                       |               |                  |                 | W6 - Petrol 2   | W8 - Diesel 7                                                      | W8 - Petrol 7 • • Fr •       |
| Dual zone FATC  Safety  Number of Airbags  ISOFIX child seat achors  ESP with roll over mitigation  Corner braking control  Front fog lamps  Collapsible steering  Seatbelt reminder for co-driver  3 point seatbelt for middle seat in second row  Rear defogger wash and wipe  Front seatbelt with pretensioner  and load limiter  Speed sensing door lock  Impact sensing unlock                                                                                                                                                                |               |                  |                 |                 | W8 - Diesel 7 7 6 6 Fr 6 6 6 7 7                                   | W8 - Petrol 7 • • Fr •       |
| Dual zone FATC  Safety  Number of Airbags  ISOFIX child seat achors  ESP with roll over mitigation  Corner braking control  Front fog lamps  Collapsible steering  Seatbelt reminder for co-driver  3 point seatbelt for middle seat in second row  Rear defogger wash and wipe  Front seatbelt with pretensioner and load limiter  Speed sensing door lock  Impact sensing unlock  High mounted stop lamp                                                                                                                                         |               |                  |                 |                 | W8 - Diesel 7 7 6 6 Fr 6 6 6 6 7 7 7 7 7 7 7 7 7 7 8 7 8 7 8 8 8 8 | W8 - Petrol 7  Fr  0         |
| Dual zone FATC  Safety  Number of Airbags  ISOFIX child seat achors  ESP with roll over mitigation  Corner braking control  Front fog lamps  Collapsible steering  Seatbelt reminder for co-driver  3 point seatbelt for middle seat in second row  Rear defogger wash and wipe  Front seatbelt with pretensioner and load limiter  Speed sensing door lock  Impact sensing unlock  High mounted stop lamp  ABS with EBD  Immobiliser                                                                                                              |               | - W4 Petrol SE 2 |                 |                 | W8 - Diesel 7 7                                                    | W8 - Petrol 7  Fr  0         |
| Dual zone FATC  Safety  Number of Airbags ISOFIX child seat achors ESP with roll over mitigation  Corner braking control  Front fog lamps  Collapsible steering Seatbelt reminder for co-driver 3 point seatbelt for middle seat in second row Rear defogger wash and wipe Front seatbelt with pretensioner and load limiter Speed sensing door lock Impact sensing unlock High mounted stop lamp  ABS with EBD Immobiliser Panic braking signal                                                                                                   |               | - W4 Petrol SE 2 |                 | W6 - Petrol 2   | W8 - Diesel 7 7                                                    | W8 - Petrol 7  Fr  0         |
| Dual zone FATC  Safety  Number of Airbags  ISOFIX child seat achors  ESP with roll over mitigation  Corner braking control  Front fog lamps  Collapsible steering  Seatbelt reminder for co-driver  3 point seatbelt for middle seat in second row  Rear defogger wash and wipe  Front seatbelt with pretensioner  and load limiter  Speed sensing door lock  Impact sensing unlock  High mounted stop lamp  ABS with EBD  Immobiliser  Panic braking signal  Anti theft alarm                                                                     |               | - W4 Petrol SE 2 |                 | W6 - Petrol 2   | W8 - Diesel 7 7                                                    | W8 - Petrol 7  Fr  0         |
| Dual zone FATC  Safety  Number of Airbags  ISOFIX child seat achors  ESP with roll over mitigation  Corner braking control  Front fog lamps  Collapsible steering  Seatbelt reminder for co-driver  3 point seatbelt for middle seat in second row  Rear defogger wash and wipe  Front seatbelt with pretensioner  and load limiter  Speed sensing door lock  Impact sensing unlock  High mounted stop lamp  ABS with EBD  Immobiliser  Panic braking signal  Anti theft alarm  Second row seatbelt reminder                                       |               |                  |                 | W6 - Petrol 2   | W8 - Diesel 7 7                                                    | W8 - Petrol 7                |
| Dual zone FATC  Safety  Number of Airbags  ISOFIX child seat achors  ESP with roll over mitigation  Corner braking control  Front fog lamps  Collapsible steering  Seatbelt reminder for co-driver  3 point seatbelt for middle seat in second row  Rear defogger wash and wipe  Front seatbelt with pretensioner  and load limiter  Speed sensing door lock  Impact sensing unlock  High mounted stop lamp  ABS with EBD  Immobiliser  Panic braking signal  Anti theft alarm  Second row seatbelt reminder  Passenger airbag deactivation switch |               |                  |                 |                 | W8 - Diesel 7 7 6 6 7 7 6 6 7 7 6 7 7 7 7 7 7 7 7                  | W8 - Petrol 7                |
| Dual zone FATC  Safety  Number of Airbags  ISOFIX child seat achors  ESP with roll over mitigation  Corner braking control  Front fog lamps  Collapsible steering  Seatbelt reminder for co-driver  3 point seatbelt for middle seat in second row  Rear defogger wash and wipe  Front seatbelt with pretensioner  and load limiter  Speed sensing door lock  Impact sensing unlock  High mounted stop lamp  ABS with EBD  Immobiliser  Panic braking signal  Anti theft alarm  Second row seatbelt reminder                                       |               |                  |                 |                 | W8 - Diesel 7 7                                                    | W8 - Petrol 7                |
| Dual zone FATC  Safety  Number of Airbags  ISOFIX child seat achors  ESP with roll over mitigation  Corner braking control  Front fog lamps  Collapsible steering  Seatbelt reminder for co-driver  3 point seatbelt for middle seat in second row  Rear defogger wash and wipe  Front seatbelt with pretensioner  and load limiter  Speed sensing door lock  Impact sensing unlock  High mounted stop lamp  ABS with EBD  Immobiliser  Panic braking signal  Anti theft alarm  Second row seatbelt reminder  Passenger airbag deactivation switch |               |                  |                 |                 | W8 - Diesel 7 7 6 6 7 7 6 7 7 7 7 7 7 7 7 7 7 7 7                  | W8 - Petrol 7                |