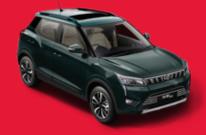

#### **ELECTRIC SUNROOF**

With anti-pinch, provides an unhindered view of the sky.

**CLASS LEADING** 

#### SMART STEERING SYSTEM

Select between three different modes, COMFORT, NORMAL and SPORT to match conditions and enhance your experience.

FIRST IN CLASS

Like all Mahindra SUVs, the refreshed XUV300 has elements of the group's signature design language that includes full volumes, sculpted sections and muscled surfaces. It also has the distinctive Mahindra bold grille with chrome highlights on the highest specification level which includes the multi-spoke, diamond cut 16' alloy wheels.