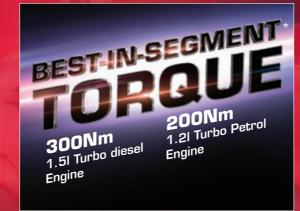

# Safest for you, safest for your child.

Powered by an award-winning 1.5l turbo diesel engine, the XUV300 is the only compact SUV in South Africa with torque of 300Nm to ensure quick-off-the-mark take off.

The petrol version with a highperformance 1.2l turbocharged engine variant offers torque of 200Nm and power output of 81kW.

**BEST IN CLASS** 