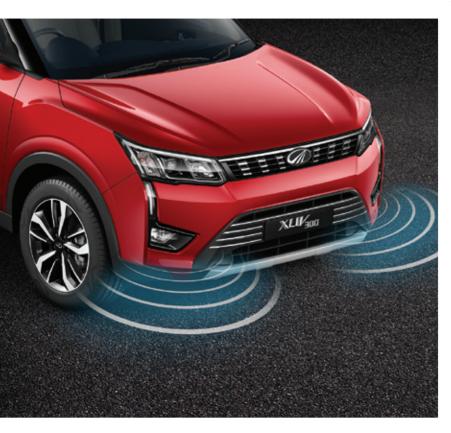

★ Class leading 7 airbags
Including knee airbag,
dual-front, side and curtain
airbags

★ First-in-class front parking sensors

★ ISOFIX Child seat

★ Electronic Stability
Program with Dynamic
Steering Torque, Roll-over
Mitigation and Traction
Control, together with Hill
Start Assist.

#### PARK ASSIST

Rear sonar standard. Front & Rear Sonar (W8) Rear camera with adaptive guidelines for effor<u>tless</u> parking (W8).

**CLASS LEADING** 

#### FRONT PARKING SENSOR

Leave nothing to chance. AW10053