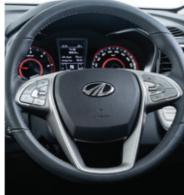

#### SMART STEERING SYSTEM

Select between three different modes, COMFORT, NORMAL and SPORT to match conditions and enhance your experience.

FIRST IN CLASS

Like all Mahindra SUVs, the refreshed XUV300 has elements of the group's signature design language that includes full volumes, sculpted sections and muscled surfaces. It also has the distinctive Mahindra bold grille with chrome highlights on the highest specification level which includes the multi-spoke, diamond cut 16' alloy wheels.

#### STEERING MOUNTED CONTROLS

Cruise control, phone and audio controls at your fingertips.