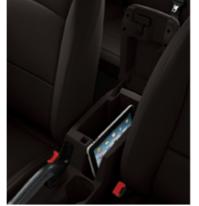

#### FRONT ARMREST WITH STORAGE

The easily accessible storage between the front seats will accommodate a 10" tablet.

Enjoy a world-class spacious interior with a width of 1821mm and wheelbase of **2600**mm... in a word: